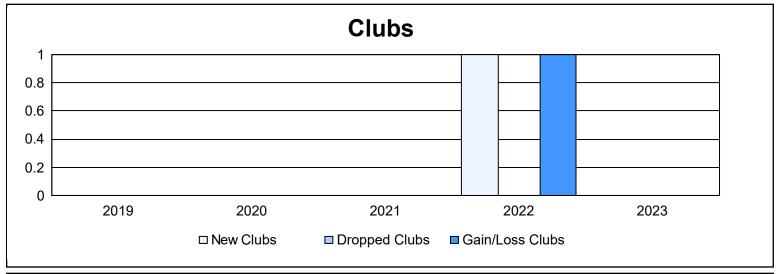

District 19 O As of June 2023 Cumulative

| Year      | New<br>Clubs | Dropped<br>Clubs | Gain/<br>Loss<br>Clubs | New<br>Members | Charter<br>Members | Reinstate<br>Members | Transfer<br>Members | Total<br>Member<br>Added | Total<br>Members<br>Dropped | Gain/<br>Loss<br>Members |
|-----------|--------------|------------------|------------------------|----------------|--------------------|----------------------|---------------------|--------------------------|-----------------------------|--------------------------|
| 2018-2019 | 0            | 0                | 0                      | 161            | 8                  | 17                   | 22                  | 208                      | 227                         | -19                      |
| 2019-2020 | 0            | 0                | 0                      | 138            | 1                  | 14                   | 27                  | 180                      | 299                         | -119                     |
| 2020-2021 | 0            | 0                | 0                      | 108            | 2                  | 23                   | 8                   | 141                      | 250                         | -109                     |
| 2021-2022 | 1            | 0                | 1                      | 235            | 31                 | 13                   | 18                  | 297                      | 249                         | 48                       |
| 2022-2023 | 0            | 0                | 0                      | 176            | 2                  | 12                   | 28                  | 218                      | 303                         | -85                      |
| Average   | 0            | 0                | 0                      | 164            | 9                  | 16                   | 21                  | 209                      | 266                         | -57                      |